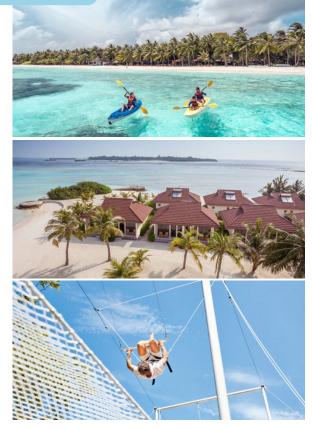

### **CLUB MED INCLUSIONS:**

- Rate above is based on 02 nights stay based on Superior Room-Beachfront (*Higher room categories are also available*)
- Full board Meals per day (Buffet Breakfast, Lunch and Dinner)
- Free flow of drinks per meal including red wine, white wine, beer, sodas and beverages during lunch and dinner
- All Day Unlimited Open Bar and Snacking at the selected times
- All sports activities
- Uniquely nightly entertainment
- Children Club from 4 yrs old