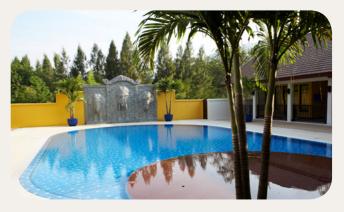

# Swimming pools

Zen Pool Outdoor pool

The pool, reserved for adults over 18 years old, is located at the eastern edge of the Resort, with a spectacular view over the Bay of Karon. No lifeguard on duty.

### Main swimming pool Outdoor pool

This freshwater swimming pool has three swimming areas with different depths and is equipped with teak deckchairs, parasols and showers.

Children are under the supervision of their parents or an accompanying adult.