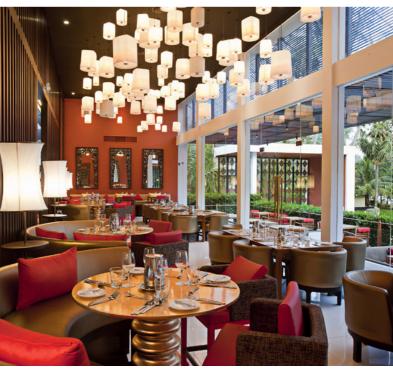

## Restaurants

### The Mamuang

### Main Restaurant

Dine to your delight at the Mamuang, and explore its newly redesigned larger buffet spaces and air-conditioned dining areas, or enjoy traditional specialty dishes for a taste of Thailand.

For added convenience, a Baby Corner offers you a place to prepare special meals and a variety of amenities to make dining with your young one relaxing.

Please note: High chairs and booster cushions are available upon request. Late Breakfast is available.