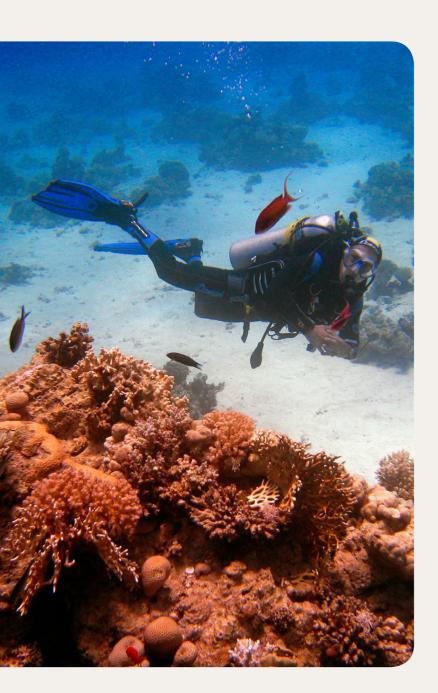

## Water Sports

|               | Group<br>lessons                         | Free access | At extra cost<br>class | Min. age (years) | Dates available                                             |
|---------------|------------------------------------------|-------------|------------------------|------------------|-------------------------------------------------------------|
| Scuba diving* | Intermediate/<br>advanced /<br>Beginners |             | ~                      | 10 years old     | Always                                                      |
| Snorkelling   | Free access                              |             |                        |                  | Always                                                      |
|               |                                          |             |                        | **dep            | *on demand (at extra cost)<br>pending on weather conditions |