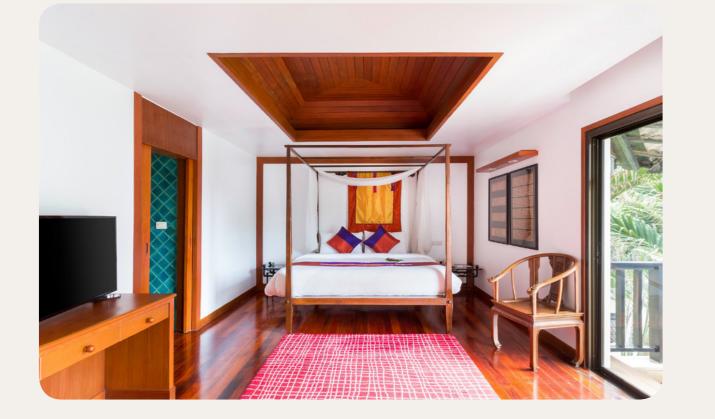

## Suite

| Name                                                                       | Minimum area<br>(sq ft) |
|----------------------------------------------------------------------------|-------------------------|
| Suite - Balcony                                                            | 796.53                  |
| Suite - Balcony Interconnecting with<br>Superior Room - Terrace or Balcony | 1119.45                 |

#### Bathroom

- Bathtub
  Shower
  Twin vanity sinks
  Separate toilets
  Bathrobe
  Slippers
  Hair Dryer
- Magnifying mirror
  Amenities (shampoo, shower gel, body
- lotion)

| Highlights                                                                         | Capacity |
|------------------------------------------------------------------------------------|----------|
| Separate Living Room,<br>Furnished balcony                                         | 1 - 2    |
| Children's Separate Room,<br>Separate Living Room,<br>Furnished balcony or terrace | 4 - 5    |