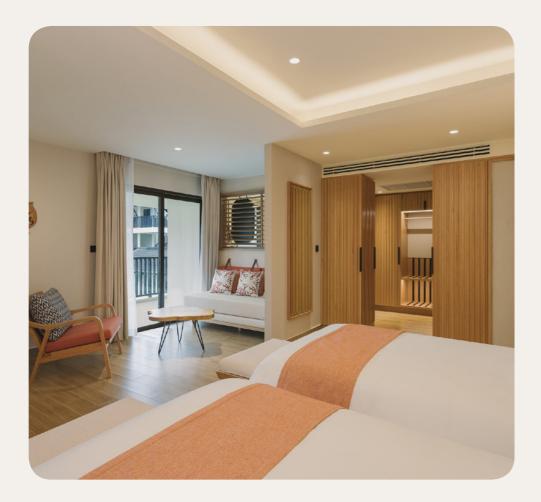

## Suite

| Name                                                                       | Minimum area<br>(sq ft) |
|----------------------------------------------------------------------------|-------------------------|
| Suite - Balcony                                                            | 796.53                  |
| Suite - Balcony Interconnecting with<br>Superior Room - Terrace or Balcony | 1119.45                 |

#### Bathroom

- Bathtub
  Shower
  Twin vanity sinks
  Separate toilets
  Bathrobe
  Slippers
  Hair Dryer
- Magnifying mirror
  Amenities (shampoo, shower gel, body
- lotion)

| Highlights                                                                         | Capacity |
|------------------------------------------------------------------------------------|----------|
| Separate Living Room,<br>Furnished balcony                                         | 1 - 2    |
| Children's Separate Room,<br>Separate Living Room,<br>Furnished balcony or terrace | 4 - 5    |