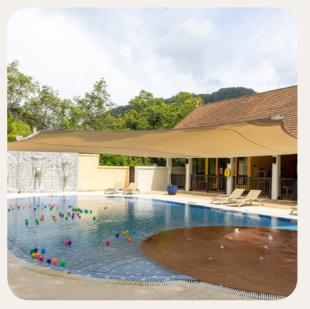

# Swimming pools

Zen Pool Outdoor pool

The pool, reserved for adults over 18 years old, is located at the eastern edge of the Resort, with a spectacular view over the Bay of Karon. No lifeguard on duty.

### Main swimming pool Outdoor pool

This freshwater swimming pool has three swimming areas with different depths and is equipped with teak deckchairs, parasols and showers.

Children are under the supervision of their parents or an accompanying adult.

### **Children Swimming pool**

Outdoor pool

Children can have fun in the two outdoor pools of the Kids Club. A pool at the Mini Club Med, and a shallow pool for the Petit and Baby Club Med.

Depth (min./max.): 0.3m / 0.9m