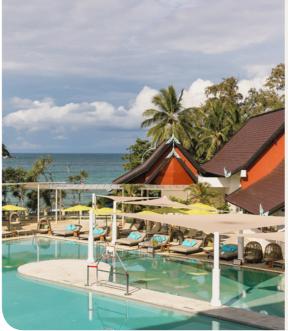

# Swimming pools

Zen Pool Outdoor pool

The pool, reserved for adults over 18 years old, is located at the eastern edge of the Resort, with a spectacular view over the Bay of Karon. No lifeguard on duty.

### Main swimming pool Outdoor pool

This freshwater swimming pool has three swimming areas with different depths and is equipped with teak deckchairs, parasols and showers.

Children are under the supervision of their parents or an accompanying adult.