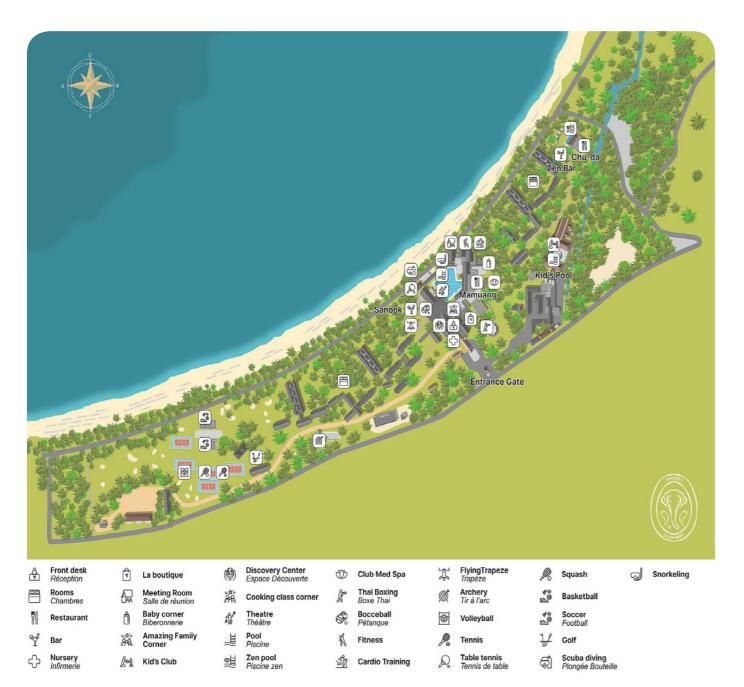

# Swimming pools

Zen Pool Outdoor pool

The pool, reserved for adults over 18 years old, is located at the eastern edge of the Resort, with a spectacular view over the Bay of Karon. No lifeguard on duty.

### Main swimming pool Outdoor pool

This freshwater swimming pool has three swimming areas with different depths and is equipped with teak deckchairs, parasols and showers.

Children are under the supervision of their parents or an accompanying adult.

### **Children Swimming pool**

Outdoor pool

Children can have fun in the two outdoor pools of the Kids Club. A pool at the Mini Club Med, and a shallow pool for the Petit and Baby Club Med.

Depth (min./max.): 0.3m / 0.9m

## **Club Med Spa by Payot\***

## **Restaurants & Bars**