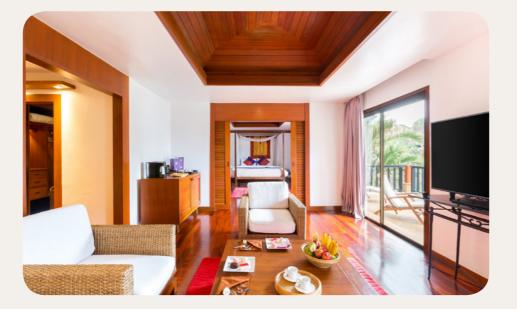

## Suite

| Name                                                                       | Minimum area<br>(sq ft) |
|----------------------------------------------------------------------------|-------------------------|
| Suite - Balcony                                                            | 796.53                  |
| Suite - Balcony Interconnecting with<br>Superior Room - Terrace or Balcony | 1119.45                 |

#### Bathroom

- Bathtub
  Shower
  Twin vanity sinks
  Separate toilets
  Bathrobe
  Slippers
  Hair Dryer
- Magnifying mirror
  Amenities (shampoo, shower gel, body
- lotion)

| Highlights                                                                         | Capacity |
|------------------------------------------------------------------------------------|----------|
| Separate Living Room,<br>Furnished balcony                                         | 1 - 2    |
| Children's Separate Room,<br>Separate Living Room,<br>Furnished balcony or terrace | 4 - 5    |