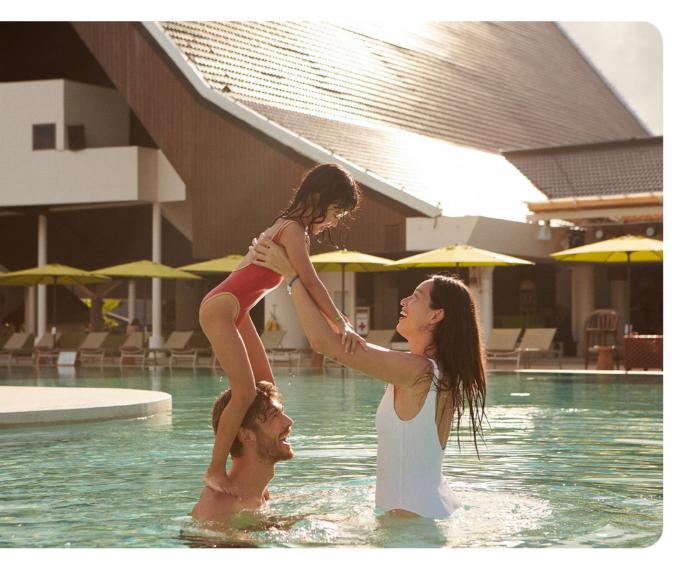

### Main swimming pool Outdoor pool

This freshwater swimming pool has three swimming areas with different depths and is equipped with teak deckchairs, parasols and showers.

Children are under the supervision of their parents or an accompanying adult.