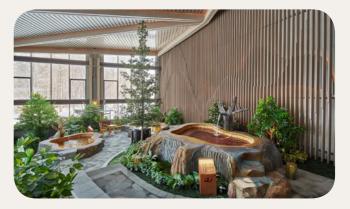

### **Outdoor pools**

Outdoor pool

Temporarily closed.

Surrounded by lush green, volcanic rocks or colorful flowers, outdoor pools welcome you in a peaceful ambiance. Join one of them, relax and enjoy health benefits of natural hot spring water from Changbaishan. Each pool has its own decor inspired by famous pools and scenic spots in Changbai mountain. Bath in the sun or under a starry night, a whole new wellness experience.

### Integrated Hydrotherapy Pool Indoor pool

Discover the benefits of hydrotherapy in this pool, the biggest area of the hot spring center. Make yourself comfortable in one of the ergonomically designed bathtub with spray nozzles. The power of the water spout helps to relieve pain and tension, as well as reenergize.

### Traditional Chinese Herbal Bath

Indoor pool

Enjoy the relaxing and therapeutic effects of the traditional Chinese Herbal Bath in one of the 11 dedicated pool. This well-known method used in Chinese traditional medicine helps to eliminate inflammation, purify skin, accelerate skin metabolism and delay aging.