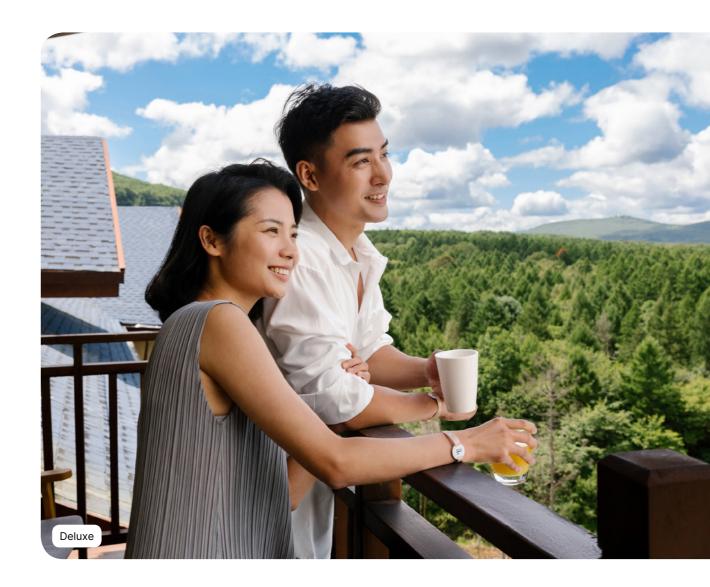

### Deluxe

| Name                                           | Minimum area<br>(sq ft) | Highlights        | Capacity |
|------------------------------------------------|-------------------------|-------------------|----------|
| Deluxe Room - Balcony                          | 376.74                  | Furnished balcony | 1 - 3    |
| Family Deluxe Room                             | 376.74                  | Lounge area       | 1 - 4    |
| Master Family Deluxe Room                      | 645.83                  | Living Room       | 1 - 4    |
| Deluxe Room - Mobility accessible -<br>Balcony | 419.79                  | Balcony           | 1 - 2    |