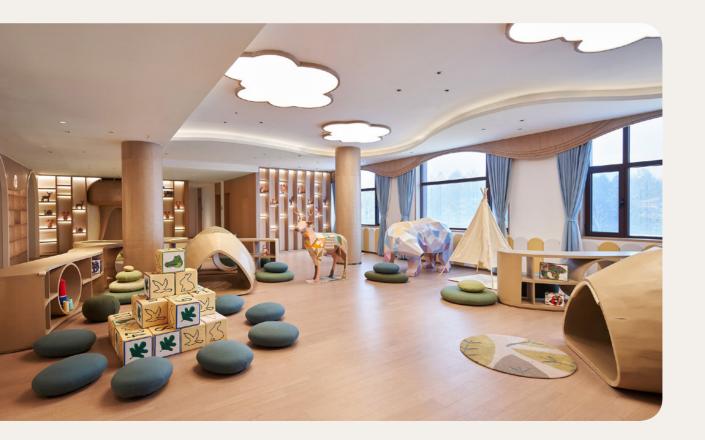

### Children's Clubs

| Age                            | Name            | Included Activities                                  |
|--------------------------------|-----------------|------------------------------------------------------|
| 4 to Mini Club Med<br>10 years | Mini Club Med + | Fun activities, Accompa<br>bike rides, Arts & Crafts |
|                                |                 | Services and facilities                              |

### Children's activities

| Age              | Included Activities     |
|------------------|-------------------------|
| 2 to 3 years     | Club Med Amazing family |
| 4 to<br>10 years | Club Med Amazing family |