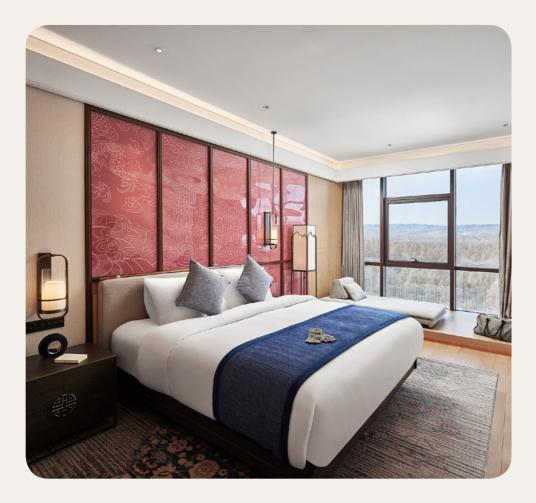

### Accommodation

China Changbaishan

### Deluxe

| Name                                           | Minimum area<br>(sq ft) | Highlights        | Capacity |
|------------------------------------------------|-------------------------|-------------------|----------|
| Deluxe Room - Balcony                          | 376.74                  | Furnished balcony | 1 - 3    |
| Family Deluxe Room                             | 376.74                  | Lounge area       | 1 - 4    |
| Master Family Deluxe Room                      | 645.83                  | Living Room       | 1 - 4    |
| Deluxe Room - Mobility accessible -<br>Balcony | 419.79                  | Balcony           | 1 - 2    |