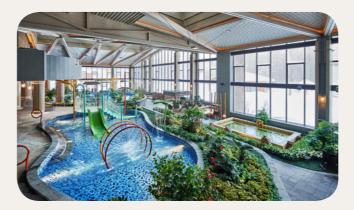

### Kids pool

Indoor pool

Located in the hot spring center, the Kids Pool is the perfect place where your children can have splash fun. Colorful facilities such as bubble pool, water gun, seesaw and interactive water village creates a joyful environment where your children live an unparalleled aquatic adventure.

Children are under the supervision of their parents or an accompanying adult.

Heated