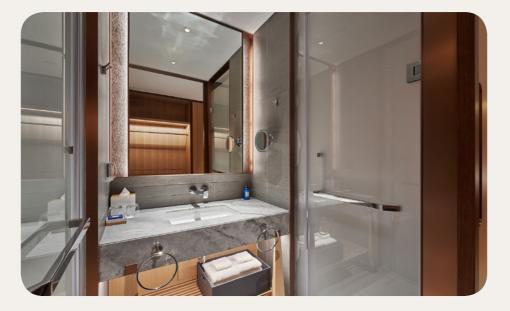

#### Bathroom

- SlippersMagnifying mirror

#### Bathroom

- Shower
  Hair dryer
  Magnifying mirror
  Twin vanity sinks
  Separate toilets

| Highlights                                                                             | Capacity |
|----------------------------------------------------------------------------------------|----------|
| Separate Living Room                                                                   | 1 - 3    |
| Separate Living Room,<br>Furnished balcony                                             | 1 - 3    |
| Living Room                                                                            | 4 - 7    |
| Separate Living Room,<br>Terrace                                                       | 1 - 4    |
| separate rooms, Separate<br>Living Room, Outdoor private<br>bath on terrace or balcony | 1 - 6    |