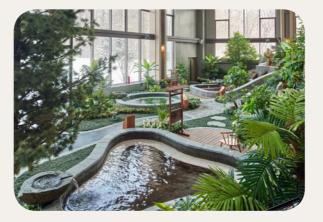

### **Outdoor pools**

Outdoor pool

Temporarily closed.

Surrounded by lush green, volcanic rocks or colorful flowers, outdoor pools welcome you in a peaceful ambiance. Join one of them, relax and enjoy health benefits of natural hot spring water from Changbaishan. Each pool has its own decor inspired by famous pools and scenic spots in Changbai mountain. Bath in the sun or under a starry night, a whole new wellness experience.