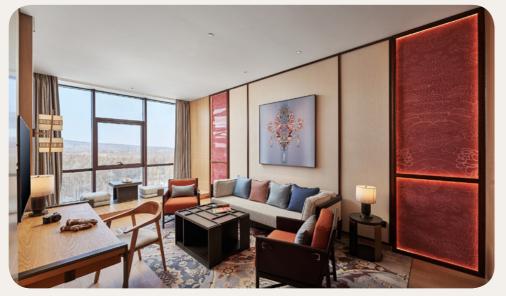

### Suite

| Name                                                       | Minimum area<br>(sq ft) |
|------------------------------------------------------------|-------------------------|
| Suite                                                      | 839.58                  |
| Suite - Balcony                                            | 796.53                  |
| Suite - Balcony interconnecting with<br>Family Deluxe Room | 1216.32                 |
| Family Suite                                               | 710.42                  |
| Master Family Suite                                        | 1237.85                 |

#### Bathroom

- Shower
  Hair dryer
  Magnifying mirror
  Twin vanity sinks
  Separate toilets

| Highlights                                                                             | Capacity |
|----------------------------------------------------------------------------------------|----------|
| Separate Living Room                                                                   | 1 - 3    |
| Separate Living Room,<br>Furnished balcony                                             | 1 - 3    |
| Living Room                                                                            | 4 - 7    |
| Separate Living Room,<br>Terrace                                                       | 1 - 4    |
| separate rooms, Separate<br>Living Room, Outdoor private<br>bath on terrace or balcony | 1 - 6    |