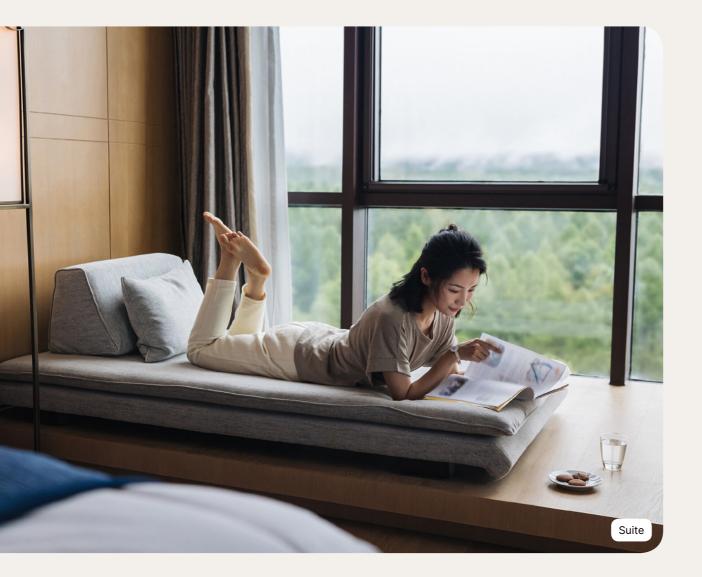

### Suite

| Name                                                       | Minimum area<br>(sq ft) |
|------------------------------------------------------------|-------------------------|
| Suite                                                      | 839.58                  |
| Suite - Balcony                                            | 796.53                  |
| Suite - Balcony interconnecting with<br>Family Deluxe Room | 1216.32                 |
| Family Suite                                               | 710.42                  |
| Master Family Suite                                        | 1237.85                 |

#### Bathroom

- Shower
  Hair dryer
  Magnifying mirror
  Twin vanity sinks
  Separate toilets

| Highlights                                                                             | Capacity |
|----------------------------------------------------------------------------------------|----------|
| Separate Living Room                                                                   | 1 - 3    |
| Separate Living Room,<br>Furnished balcony                                             | 1 - 3    |
| Living Room                                                                            | 4 - 7    |
| Separate Living Room,<br>Terrace                                                       | 1 - 4    |
| separate rooms, Separate<br>Living Room, Outdoor private<br>bath on terrace or balcony | 1 - 6    |