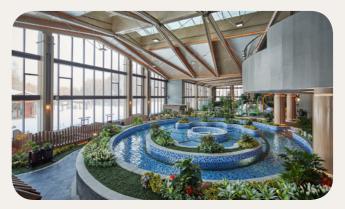

### Integrated Hydrotherapy Pool Indoor pool

Discover the benefits of hydrotherapy in this pool, the biggest area of the hot spring center. Make yourself comfortable in one of the ergonomically designed bathtub with spray nozzles. The power of the water spout helps to relieve pain and tension, as well as reenergize.

Children are under the supervision of their parents or an accompanying adult.