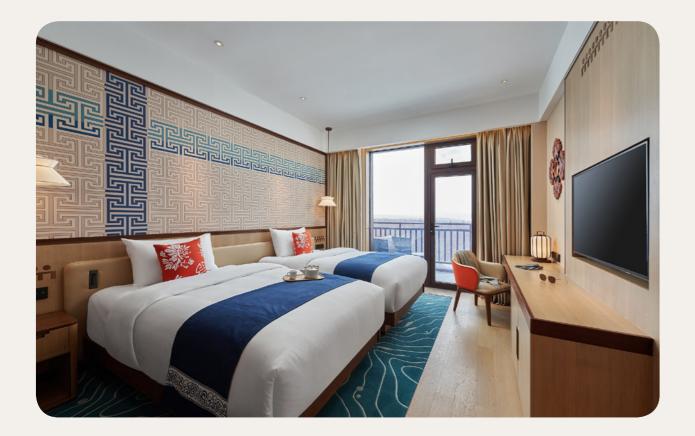

### Deluxe

| Name                                           | Minimum area<br>(sq ft) | Highlights        | Capacity |
|------------------------------------------------|-------------------------|-------------------|----------|
| Deluxe Room - Balcony                          | 376.74                  | Furnished balcony | 1 - 3    |
| Family Deluxe Room                             | 376.74                  | Lounge area       | 1 - 4    |
| Master Family Deluxe Room                      | 645.83                  | Living Room       | 1 - 4    |
| Deluxe Room - Mobility accessible -<br>Balcony | 419.79                  | Balcony           | 1 - 2    |

#### Equipment

- Air conditioning
  Baby bed (on demand)
  Baby welcome pack
  Telephone
  Television(s)
  Internet
  Kettle Coffee/tea making facilites
  Umbrellas
  Safe deposit box
  Heating/Cooling
  Cast system
  USB socket
  Socket type E : 220 240 V