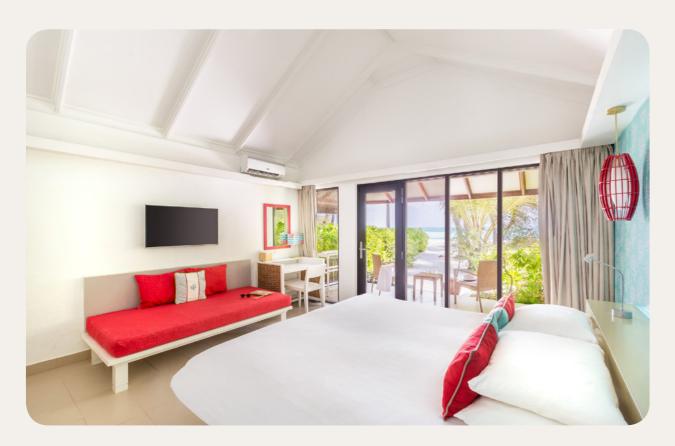

## **Deluxe**

| Name                              | Minimum area<br>(sq ft) | Highlights                     | Capacity |
|-----------------------------------|-------------------------|--------------------------------|----------|
| Deluxe Room - Beachfront, Terrace | 409.03                  | Lounge area, Furnished terrace | 1 - 3    |