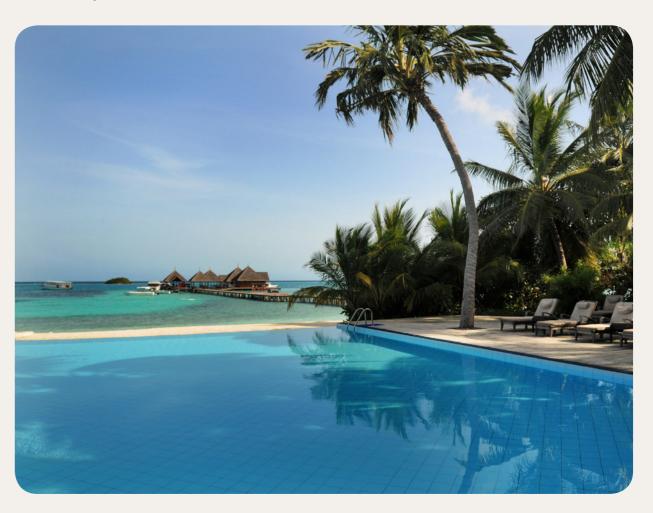

# **Swimming pools**

## Main swimming pool

Outdoor pool

This freshwater overflow pool is located on the edge of the beach near the bar. Equiped with a shallow kid's area, water games are also organized by the sports team.

Children are under the supervision of their parents or an accompanying adult.