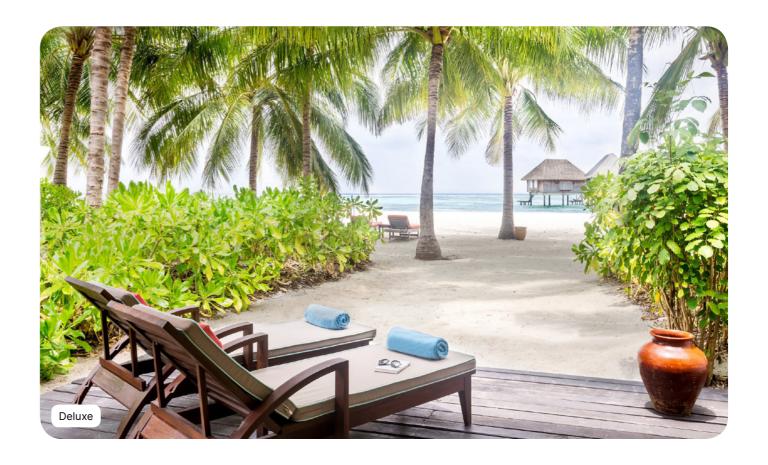

## **Deluxe**

| Name                              | Minimum area<br>(sq ft) | Highlights                     | Capacity |
|-----------------------------------|-------------------------|--------------------------------|----------|
| Deluxe Room - Beachfront, Terrace | 409.03                  | Lounge area, Furnished terrace | 1 - 3    |