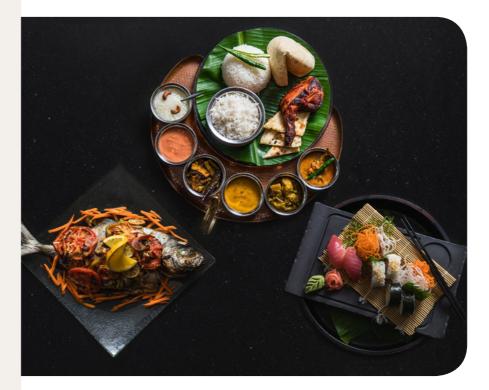

## Restaurants

## The Vehli

#### Main Restaurant

Dine al fresco on the breezy beachfront deck or in the cool, contemporary interior of The Velhi. Indulge in a fusion of Asian and European cuisine with our signature fresh grilled fish, fragrant Indian biryani, and an array of international dishes, all elegantly served "A l'assiette".

# **The Kandu**Specialty Restaurant

The lagoon-front deck and open al fresco setting of the Kandu offer a perfect view for late breakfast or lunch and charming ambiance for dinner. Be tempted by the local specialties like Hanaakuri beef hiki riha or a Maldivian-style fresh grilled catch of the day.

### Kani Kravings

Food Truck

Kani Kraving food truck offers a delightful array of light bites, perfect for refueling between the day's activities. Choose from gourmet sandwiches, chocolate crepes, or tempting beef keema dosa, along with a variety of hot and cold Asian, local, and Western cuisine options.