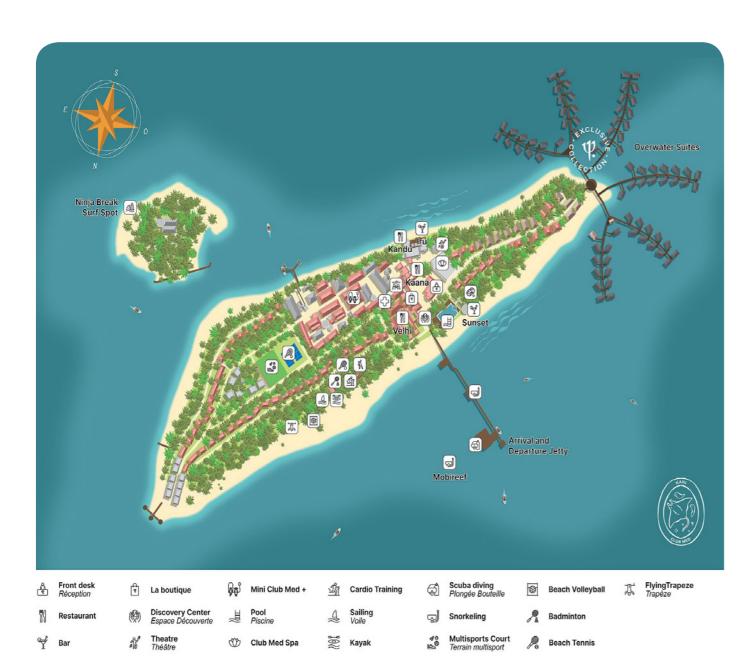

## My Club Med App

My Club Med App: All you need is My Club Med App - your ideal travel companion to prepare and organize your stay. Discover the Resort map, facilities and activities, and enjoy dedicated services to make the most of your stay.