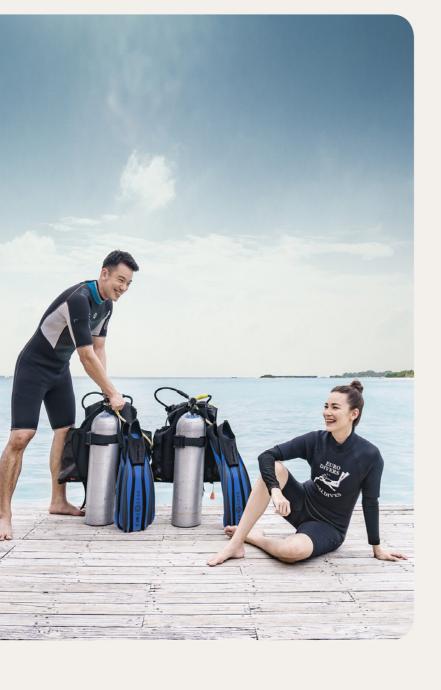

## **Water Sports**

|                          | Group<br>lessons             | Free access | At extra cost class | Min. age (years) | Dates available |
|--------------------------|------------------------------|-------------|---------------------|------------------|-----------------|
| Scuba diving*            | Advanced /<br>Initiation     |             | ~                   | 10 years old     | Always          |
| Surfing*                 | All levels /<br>Initiation   |             | <b>✓</b>            | 11 years old     | Always          |
| Waterski &<br>Wakeboard* | Intermediate /<br>Initiation |             | <b>✓</b>            |                  | Always          |
| Kayak                    | Free access                  |             |                     | 6 years old      | Always          |
| Sailing                  | Initiation                   |             |                     | 6 years old      | Always          |
| Stand up Paddle          | Free access                  |             |                     | 6 years old      | Always          |
| Snorkeling               | Free access                  |             |                     | 8 years old      | Always          |
| Jet surfing*             | All levels                   |             | ✓                   | 18 years old     | Always          |
| Waterbike*               | All levels                   |             | <b>✓</b>            | 18 years old     | Always          |