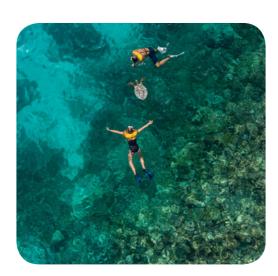

## **Water Sports**

|                          | Group<br>lessons             | Free access | At extra cost class | Min. age (years) | Dates available |
|--------------------------|------------------------------|-------------|---------------------|------------------|-----------------|
| Scuba diving*            | Advanced /<br>Initiation     |             | ~                   | 10 years old     | Always          |
| Surfing*                 | All levels /<br>Initiation   |             | <b>✓</b>            | 11 years old     | Always          |
| Waterski &<br>Wakeboard* | Intermediate /<br>Initiation |             | <b>✓</b>            |                  | Always          |
| Kayak                    | Free access                  |             |                     | 6 years old      | Always          |
| Sailing                  | Initiation                   |             |                     | 6 years old      | Always          |
| Stand up Paddle          | Free access                  |             |                     | 6 years old      | Always          |
| Snorkeling               | Free access                  |             |                     | 8 years old      | Always          |
| Jet surfing*             | All levels                   |             | ✓                   | 18 years old     | Always          |
| Waterbike*               | All levels                   |             | <b>✓</b>            | 18 years old     | Always          |