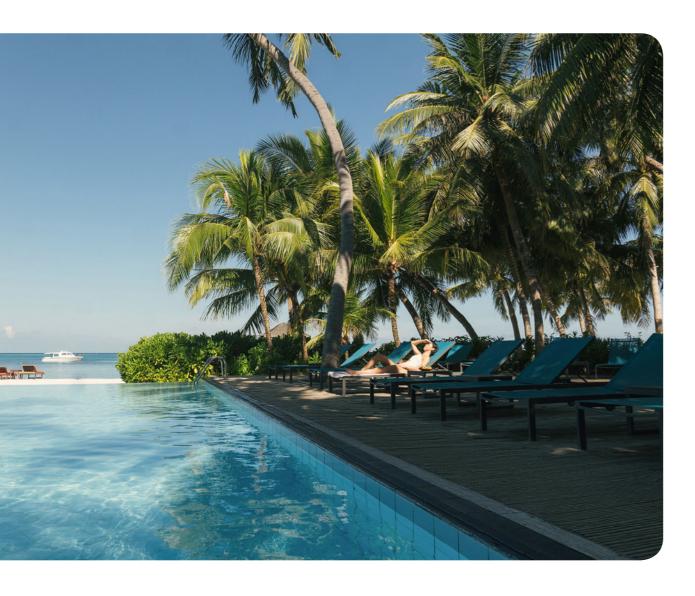

# **Swimming pools**

## Main swimming pool

Outdoor pool

This freshwater overflow pool is located on the edge of the beach near the bar. Equiped with a shallow kid's area, water games are also organized by the sports team.

Children are under the supervision of their parents or an accompanying adult.