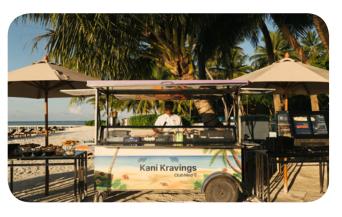

### Kani Kravings

Food Truck

Kani Kraving food truck offers a delightful array of light bites, perfect for refueling between the day's activities. Choose from gourmet sandwiches, chocolate crepes, or tempting beef keema dosa, along with a variety of hot and cold Asian, local, and Western cuisine options.