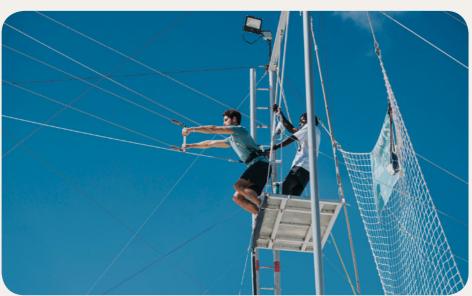

## Children's Clubs

| Age               | Name                   | Included Activities                                                       | By request at an extra charge | Dates available |
|-------------------|------------------------|---------------------------------------------------------------------------|-------------------------------|-----------------|
| 4 to<br>10 years  | Mini Club Med +        | Fun activities, Flying<br>Trapeze group lessons,<br>Sailing group lessons |                               | Always          |
| 11 to<br>13 years | Teens Club Med         | New activities, Flying<br>Trapeze group lessons,<br>Sailing group lessons |                               | Always          |
| 14 to<br>17 years | Club Med Chill<br>Pass | New activities, Flying<br>Trapeze group lessons,<br>Sailing group lessons |                               | Always          |