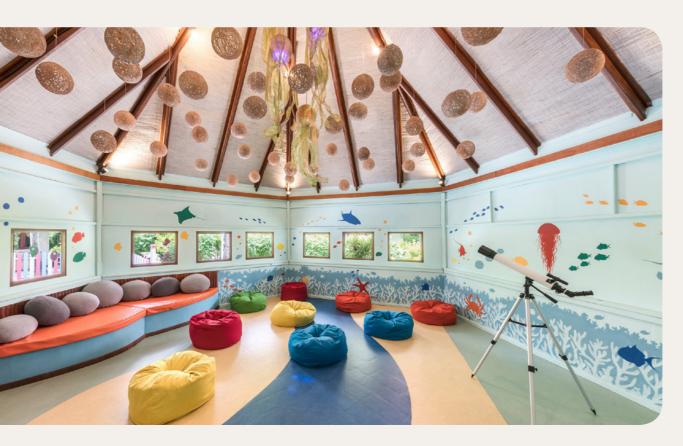

# Children

## Children's Clubs

| Age               | Name                   | Included Activities                                                       | By request at an extra charge | Dates available |
|-------------------|------------------------|---------------------------------------------------------------------------|-------------------------------|-----------------|
| 4 to<br>10 years  | Mini Club Med +        | Fun activities, Flying<br>Trapeze group lessons,<br>Sailing group lessons |                               | Always          |
| 11 to<br>13 years | Teens Club Med         | New activities, Flying<br>Trapeze group lessons,<br>Sailing group lessons |                               | Always          |
| 14 to<br>17 years | Club Med Chill<br>Pass | New activities, Flying<br>Trapeze group lessons,<br>Sailing group lessons |                               | Always          |