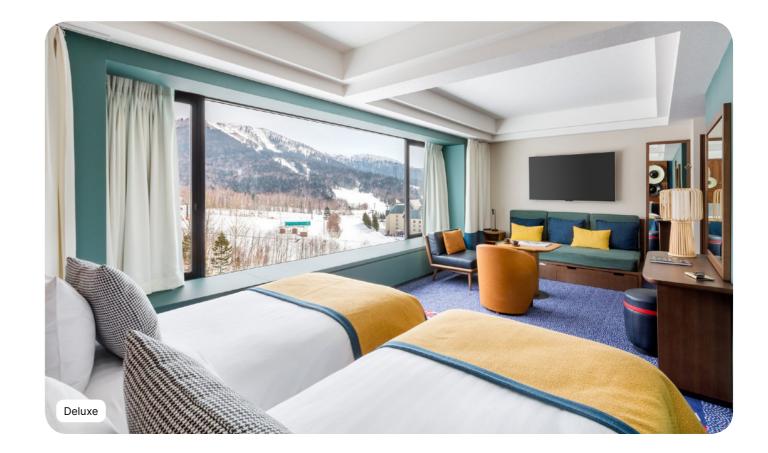

## Deluxe

| Name                      | Minimum area<br>(sq ft) | Highlights  | Capacity |
|---------------------------|-------------------------|-------------|----------|
| Deluxe Room - Forest View | 409.03                  | Lounge area | 1 - 3    |

#### Bathroom

- Bathtub

- Air conditioning
  Baby bed (on demand)
  Baby welcome pack
  Telephone
  Sofa
  Television(s)
  Internet
  Kettle Coffee/tea making facilites
  Iron & ironing-board
  Safe deposit box
  USB socket
  Heating
  Electricity: 100-127 V

- Bathrobe
  Slippers
  Hair dryer
  Magnifying mirror
  Amenities : shampoo, shower gel, body lotion
  Pathtub

#### Services

- Luggage service
  Minibar (non-alcoholic drinks) refilled weekly
  Laundry service (extra charge)

Japan Tomamu Hokkaido