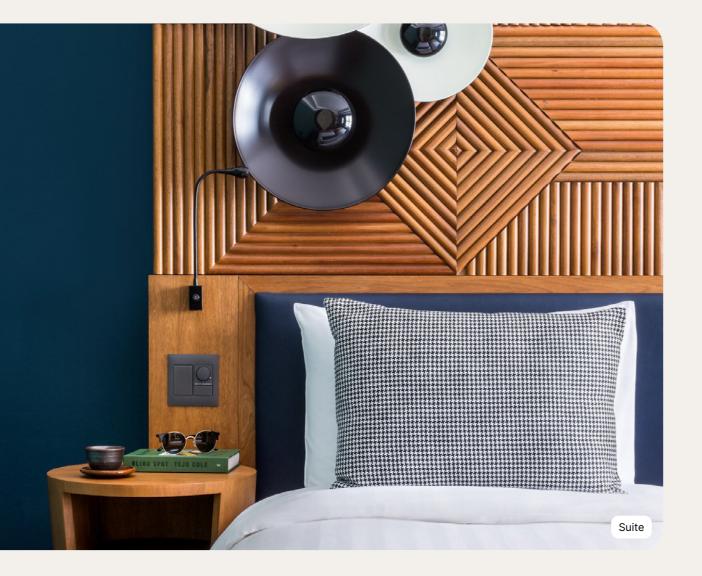

### Suite

| Name                                | Minimum area<br>(sq ft) |
|-------------------------------------|-------------------------|
| Family Suite                        | 592.02                  |
| Master Family Suite - Mountain View | 775                     |

#### Bathroom

- Bathtub
  Shower
  Bathrobe
  Slippers
  Hair dryer
  Magnifying mirror
  Amenities : shampoo, shower gel, body lotion
  Pidot

- Bidet

| Highlights                                                           | Capacity |
|----------------------------------------------------------------------|----------|
| Fir Tree View, Lounge area,<br>Children's Separate Room              | 1 - 5    |
| Split-level family room,<br>Children's Separate Room,<br>Living Room | 1 - 5    |

#### Services

- Your luggage delivered to and picked up from your Suite
  Room Service included for continental breakfast
  Minibar (non-alcoholic drinks) refilled daily
- Lunch offered if early arrival (prior to 3.00pm)
  Turndown Service
  Laundry service (extra charge)
  Cleaning on demand