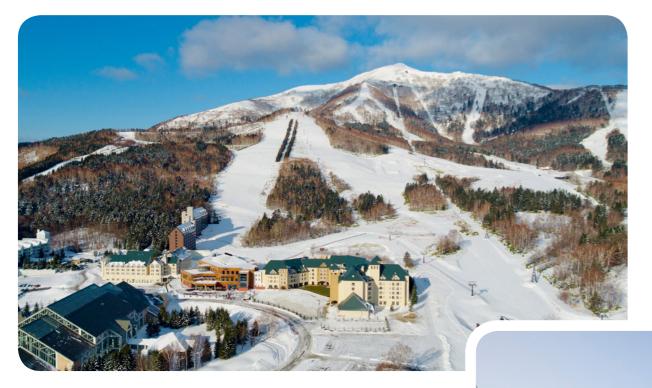

## Japan **Tomamu Hokkaido**



# Club Med ∜



### **Resort highlights**

• Hit the slopes at night on Tomamu's great powder snow • Break the ice! Enjoy snow sledging and the activities on offer at the Ice Village\*

• Experience the fun at Mina Mina Beach, the largest indoor wave pool in Japan

 Savour the farm-totable Hokkaido speciality
 Yakiniku barbecue

• Discover the flavour of Japan, with tasting sessions of Japanese whisky and

Japan Tomamu Hokkaido







# Summary

| Accommodation      |      |
|--------------------|------|
| Sports & Activitie | :S** |
| Swimming pools     |      |
| Children           |      |

**Practical Information** 

Date of publication: 03/07/2025 The information contained in this document is valid on this date, and is subject to change. For full, upto-date information, contact your Club Med travel advisor or the Club Med website. The images are non contractual, and serve only as an indication.

|   | 4  |
|---|----|
|   | 12 |
|   | 16 |
|   | 18 |
| : | 20 |
| : | 23 |



# Accommodation









Japan Tomamu Hokkaido

# Superior





| Name                                       | Minimum area<br>(sq ft) | Highlights      | Capacity |
|--------------------------------------------|-------------------------|-