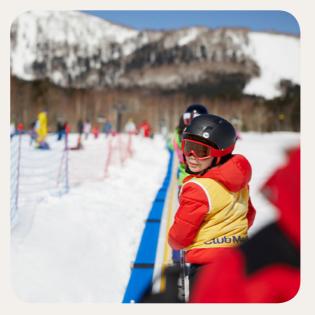

# Winter Sports

| Group lessons                                                                   | Free access                                                                                                                                                      | class                                                                                                                                                            | Min. age (years)                                                                                                                                                                                        |
|---------------------------------------------------------------------------------|------------------------------------------------------------------------------------------------------------------------------------------------------------------|------------------------------------------------------------------------------------------------------------------------------------------------------------------|---------------------------------------------------------------------------------------------------------------------------------------------------------------------------------------------------------|
| Lessons for all<br>levels (Japanese<br>/ English) / Free<br>access / All levels |                                                                                                                                                                  |                                                                                                                                                                  | 4 years old                                                                                                                                                                                             |
| Lessons for all<br>levels (Japanese /<br>English) / All levels                  |                                                                                                                                                                  |                                                                                                                                                                  | 4 years old                                                                                                                                                                                             |
| Free access                                                                     |                                                                                                                                                                  | ~                                                                                                                                                                | 11 years old                                                                                                                                                                                            |
| tion*                                                                           |                                                                                                                                                                  | ~                                                                                                                                                                |                                                                                                                                                                                                         |
|                                                                                 | Lessons for all<br>levels (Japanese<br>/ English) / Free<br>access / All levels<br>Lessons for all<br>levels (Japanese /<br>English) / All levels<br>Free access | Lessons for all<br>levels (Japanese<br>/ English) / Free<br>access / All levels<br>Lessons for all<br>levels (Japanese /<br>English) / All levels<br>Free access | Lessons for all     levels (Japanese       / English) / Free     access / All levels       Lessons for all     levels (Japanese /       Lenglish) / All levels     Image: Class       Free access     ✓ |

### Children's Clubs

| Age               | Name                   | Included Activities                                                                       | By request at an extra charge | Dates available |
|-------------------|------------------------|-------------------------------------------------------------------------------------------|-------------------------------|-----------------|
| 2 to<br>3 years   | Petit Club Med*        | Show time, Early learning,<br>Walks                                                       |                               | Always          |
| 4 to<br>10 years  | Mini Club Med +        | Group ski lessons for kids,<br>Snowboard group lessons ,<br>Show time                     | Snow sledding                 | Always          |
| 11 to<br>13 years | Teens Club Med         | New activities, Group<br>ski lessons for teens,<br>Snowboard group lessons ,<br>Show time |                               | Always          |
| 14 to<br>17 years | Club Med Chill<br>Pass | New activities, Group<br>ski lessons for teens,<br>Snowboard group lessons ,<br>Show time |                               | Always          |