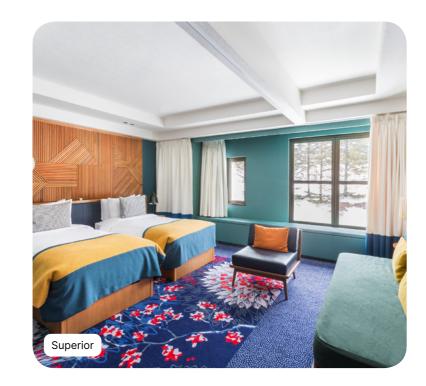

# Superior

| Name                                       | Minimum area<br>(sq ft) | Highlights      | Capacity |
|--------------------------------------------|-------------------------|-----------------|----------|
| Family Superior Room - Mountain View       | 409.03                  | Mountain view   | 1 - 4    |
| Superior Room                              | 409.03                  |                 | 1 - 2    |
| Junior Family Superior Room                | 452.08                  |                 | 1 - 3    |
| Family Superior Room                       | 409.03                  |                 | 1 - 4    |
| Master Family Superior Room                | 688.89                  | Children's Area | 1 - 5    |
| Superior Room - Accessible                 | 409.03                  |                 | 1 - 2    |
| Connecting Junior Family Superior<br>Rooms | 904.17                  |                 | 1 - 6    |

#### Equipment

- Air conditioning
  Telephone
  Television(s)
  Internet
  Kettle Coffee/tea making facilites
  Mini fridge (non provisioned)
  Iron & ironing-board
  Safe deposit box
  USB socket
  Heating
  Electricity: 100-127 V

#### Bathroom

- Slippers
  Hair dryer
  Magnifying mirror
  Amenities : shampoo, shower gel, body lotion

#### Services

- Luggage serviceLaundry service (extra charge)

Japan Tomamu Hokkaido