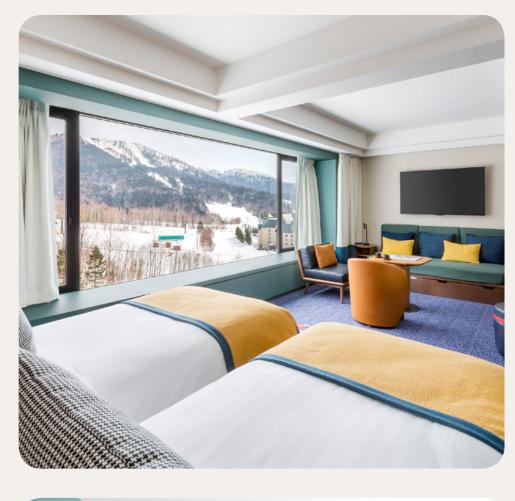

# Superior

| Name                                       | Minimum area<br>(sq ft) | Highlights      | Capacity |
|--------------------------------------------|-------------------------|-----------------|----------|
| Family Superior Room - Mountain View       | 409.03                  | Mountain view   | 1 - 4    |
| Superior Room                              | 409.03                  |                 | 1 - 2    |
| Junior Family Superior Room                | 452.08                  |                 | 1 - 3    |
| Family Superior Room                       | 409.03                  |                 | 1 - 4    |
| Master Family Superior Room                | 688.89                  | Children's Area | 1 - 5    |
| Superior Room - Accessible                 | 409.03                  |                 | 1 - 2    |
| Connecting Junior Family Superior<br>Rooms | 904.17                  |                 | 1 - 6    |