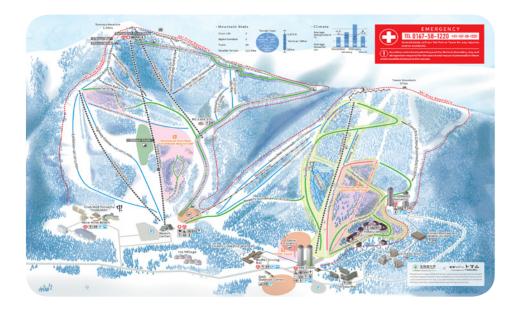

demand (at extra cost)



# **Restaurants & Bars**



# Bars

#### **Unkai bar** Main bar

#### The Nest Bar

Wine Bar

# Restaurants



Haku Specialty Restaurant

The irresistible aroma of sizzling yakiniku truly captures the essence of this Japanese BBQ delicacy paired to perfection with fresh Hokkaido vegetables and seasoning. Open for dinner, the Haku offers an authentic dining experience in a setting inspired by Japanese indigenous culture.



#### Itara

#### Main Restaurant

Explore our signature buffet of international and Japanese flavours at Itara. Indulge in fresh seafood, flavourful miso ramen and an array of delectable international favourites in a contemporary decor inspired by Hokkaido's nature. Dine al fresco on the Unkai terrace in the summer season.



### Ski area map



# Tomamu





Number of ski slopes





Freeride Zone(s)





# **Practical Information**

#### Address

CLUB MED TOMAMU HOKKAIDO NAKA-TOMAMU Hokkaido 079-2204, Japan

No minimum age

# ♣ Hygiene & Safety

Safe Together. Club Med has implemented new hygiene and safety measures to offer you peace of mind and a most joyful experience.



Easy Arrival service\* Register & manage your details online, we will have everything ready for your arrival : Easy Check in – check out Children's club enrolment Club Med online Account Available on your Member Space \*Selection of services according to Resorts

### Check-in/Check-out

Times of arrival/departure from the Resort For GM arrival with stay package / stay package inclusive transfer only (flight not booked with Club Med):

For all stays, arriva