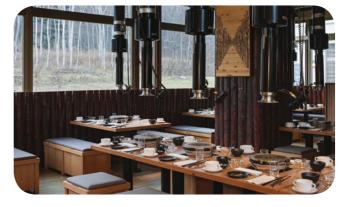

#### The Ogon

Specialty Restaurant

Immerse in the tradition of comforting hotpots at Ogon. Drawing inspiration from Japanese, Korean, Chinese, and Thai cuisines, this interactive dining experience showcases fresh Otaru seafood, Hokkaido meat, and vegetables. A must-try dining experience to share with loved ones.