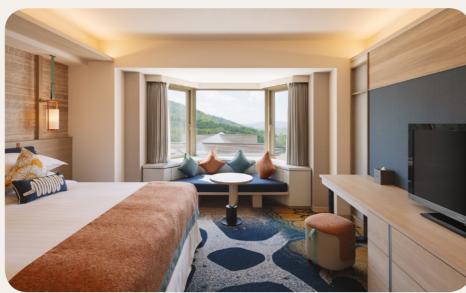

## Suite

| Name                                      | Min. m² | Highlights                               | Capacity |
|-------------------------------------------|---------|------------------------------------------|----------|
| Junior Family Suite - Mobility Accessible | 60      | Living Room                              | 1 - 3    |
| Junior Family Suite                       | 60      | Living Room                              | 1 - 3    |
| Family Suite                              | 72      | Living Room                              | 1 - 4    |
| Master Family Suite                       | 139     | Living Room, Children's<br>Separate Room | 1 - 5    |

#### Equipment

- Air conditioning
  Telephone
  TV Screen
  Wi-Fi Access
  Kettle Coffee/tea making facilites
  Iron and ironing board in the room
  Umbrella
  Safe deposit box
  Heating
  Electricity: 100-127 V

## BathtubShowerBathrobe

**Bathroom** 

- Slippers
  Hair dryer
  Spa brand amenities: shampoo, shower gel, body lotion

#### **Services**

- Free lunch for G.M® who arrive before Free lunch for G.M® who arrive before 3pm
  Inclusive of room service for continental breakfast
  Priority booking at Club Med Spa
  Concierge service
  Turn down service
  Laundry service (extra charge)
  Luggage service
  Cleaning service at a time of your choosing

- choosing
  Priority booking at the Speciality
  Restaurant
  Minibar (non-alcoholic drinks) refilled
- daily