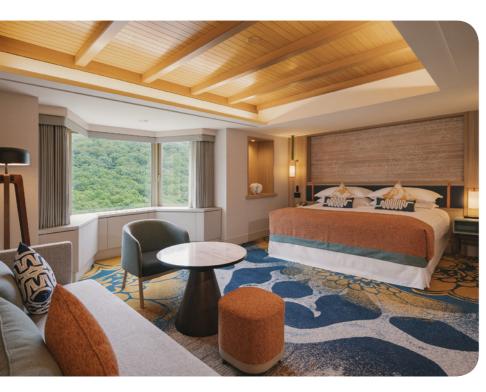

## **Superior**

| Name                        | Min. m² | Highlights | Capacity |
|-----------------------------|---------|------------|----------|
| Superior Room               | 36      |            | 1 - 2    |
| Junior Family Superior Room | 37      |            | 1 - 3    |
| Family Superior Room        | 42      |            | 1 - 4    |

## **Deluxe**

| Name                               | Min. m² | Highlights           | Capacity |
|------------------------------------|---------|----------------------|----------|
| Junior Family Deluxe Room          | 43      | Living Room          | 1 - 3    |
| Junior Family Deluxe Room - Tatami | 65      | Living Room, Balcony | 1 - 3    |

## Suite

| Name                                      | Min. m² | Highlights                               | Capacity |
|-------------------------------------------|---------|------------------------------------------|----------|
| Junior Family Suite - Mobility Accessible | 60      | Living Room                              | 1 - 3    |
| Junior Family Suite                       | 60      | Living Room                              | 1 - 3    |
| Family Suite                              | 72      | Living Room                              | 1 - 4    |
| Master Family Suite                       | 139     | Living Room, Children's<br>Separate Room | 1 - 5    |