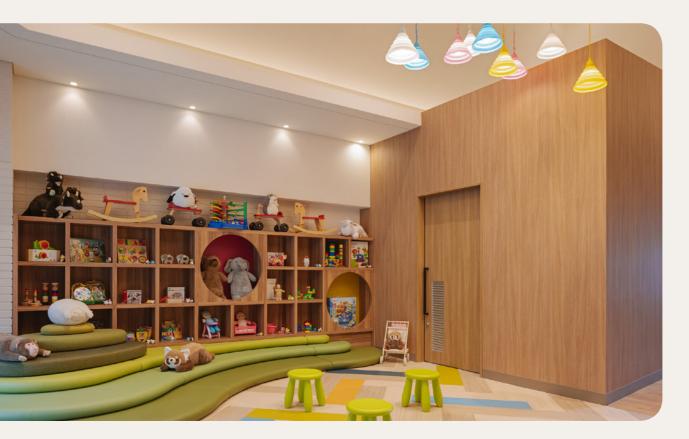

## Childrens' Services

## Childrens' Clubs

| Age<br>Range      | Name                   | Included Activities                                                                             | On demand activities | Dates of Availablity |
|-------------------|------------------------|-------------------------------------------------------------------------------------------------|----------------------|----------------------|
| 2 to<br>3 years   | Petit Club Med*        | Creative workshops, Early learning, Walks                                                       |                      | Always               |
| 4 to<br>10 years  | Mini Club Med +        | Aulas em grupo, Hiking<br>walks, Tennis group<br>lessons, Accompanied rides<br>by electric bike |                      | Always               |
| 11 to<br>13 years | Teens Club Med         | New activities, Aulas em<br>grupo, Hiking walks, Tennis<br>group lessons                        |                      | Always               |
| 14 to<br>17 years | Club Med Chill<br>Pass | New activities, Aulas em<br>grupo, Disc golf, Hiking<br>walks, Tennis group lessons             |                      | Always               |