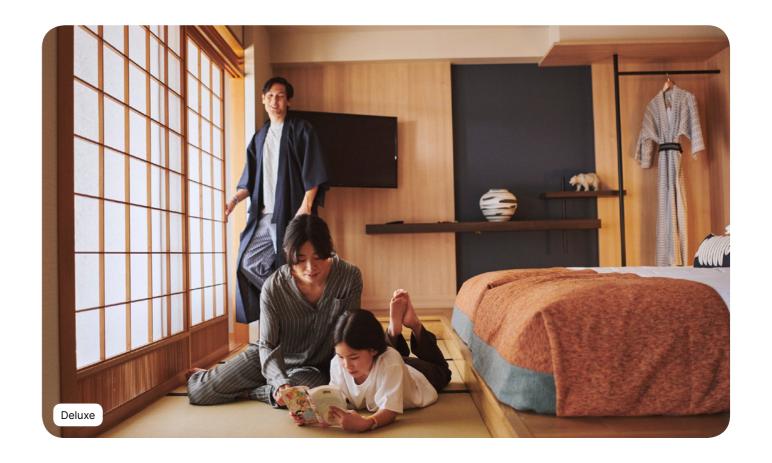

## **Deluxe**

| Name                               | Min. m² | Highlights           | Capacity |
|------------------------------------|---------|----------------------|----------|
| Junior Family Deluxe Room          | 43      | Living Room          | 1 - 3    |
| Junior Family Deluxe Room - Tatami | 65      | Living Room, Balcony | 1 - 3    |