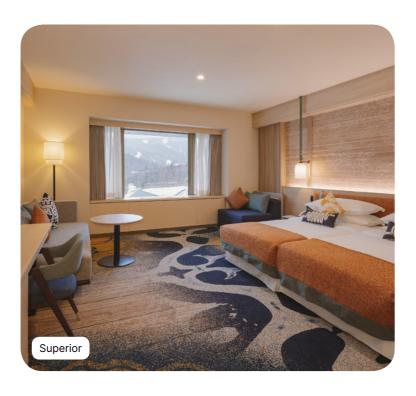

## **Superior**

| Name                        | Min. m² | Highlights | Capacity |
|-----------------------------|---------|------------|----------|
| Superior Room               | 36      |            | 1 - 2    |
| Junior Family Superior Room | 37      |            | 1 - 3    |
| Family Superior Room        | 42      |            | 1 - 4    |