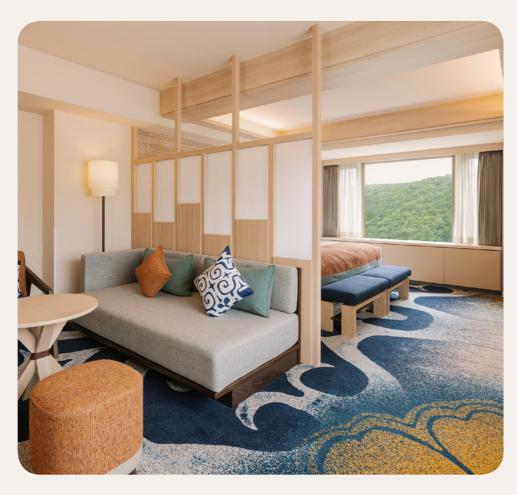

## Suite

| Name                                      | Min. m² | Highlights                               | Capacity |
|-------------------------------------------|---------|------------------------------------------|----------|
| Junior Family Suite - Mobility Accessible | 60      | Living Room                              | 1 - 3    |
| Junior Family Suite                       | 60      | Living Room                              | 1 - 3    |
| Family Suite                              | 72      | Living Room                              | 1 - 4    |
| Master Family Suite                       | 139     | Living Room, Children's<br>Separate Room | 1 - 5    |