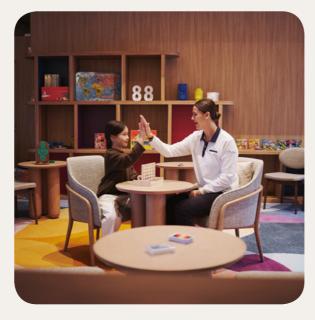

## Childrens' Services

## Childrens' Clubs

| Age<br>Range      | Name                   | Included Activities                                                                             | On demand activities | Dates of Availablity |
|-------------------|------------------------|-------------------------------------------------------------------------------------------------|----------------------|----------------------|
| 2 to<br>3 years   | Petit Club Med*        | Creative workshops, Early learning, Walks                                                       |                      | Always               |
| 4 to<br>10 years  | Mini Club Med +        | Aulas em grupo, Hiking<br>walks, Tennis group<br>lessons, Accompanied rides<br>by electric bike |                      | Always               |
| 11 to<br>13 years | Teens Club Med         | New activities, Aulas em<br>grupo, Hiking walks, Tennis<br>group lessons                        |                      | Always               |
| 14 to<br>17 years | Club Med Chill<br>Pass | New activities, Aulas em<br>grupo, Disc golf, Hiking<br>walks, Tennis group lessons             |                      | Always               |