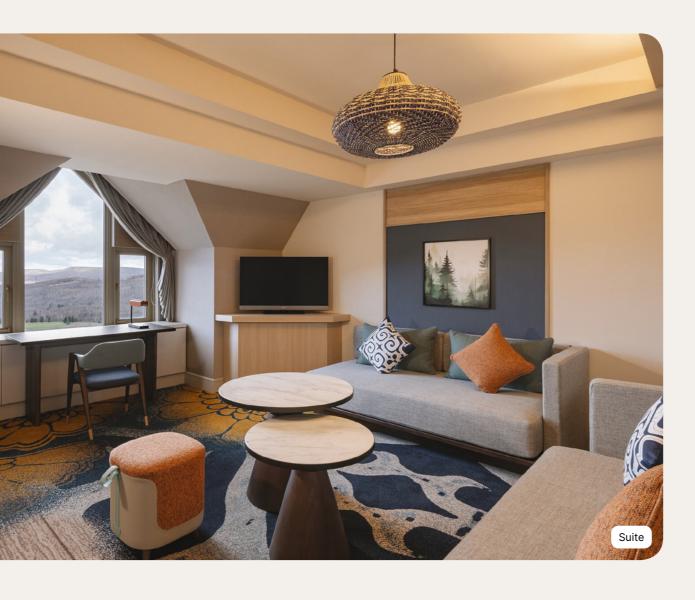

## Suite

| Name                                      | Min. m² | Highlights                               | Capacity |
|-------------------------------------------|---------|------------------------------------------|----------|
| Junior Family Suite - Mobility Accessible | 60      | Living Room                              | 1 - 3    |
| Junior Family Suite                       | 60      | Living Room                              | 1 - 3    |
| Family Suite                              | 72      | Living Room                              | 1 - 4    |
| Master Family Suite                       | 139     | Living Room, Children's<br>Separate Room | 1 - 5    |