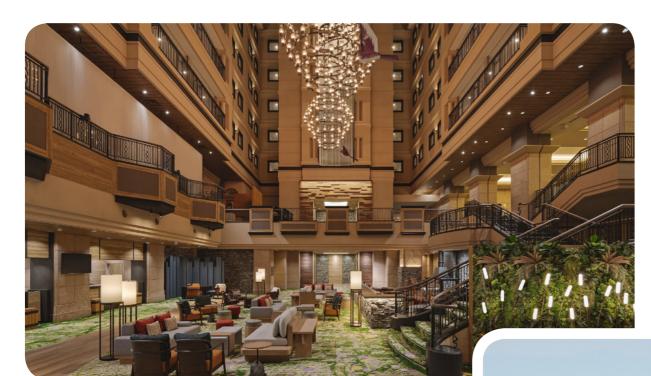

## **Kiroro Grand**





### **Resort Highlights**

- Encounter undiscovered culture as you visit native Hokkaido and experience an enchanted forest inspired design
- Enjoy a cultural fusion of French and Hokkaido culture and cuisines with our international F&B offerings
- Soak into an authentic Japanese onsen experience at Club Med's First Japanese Onsen
- Indulge in the calming warmth of water from natural hot springs, and let your muscles relax

#### **Kiroro Grand**







# Summary

| Accommodation            | 4  |
|--------------------------|----|
| Sports & Activities      | 12 |
| Swimming Pools           | 14 |
| Club Med Spa by Mandara* | 16 |
| Excursions*              | 17 |
| Childrens' Services      | 18 |
| Restaurants & Bars       | 20 |
| Practical Information    | 22 |

## Accommodation







## **Superior**





| Name                        | Min. m² | Highlights | Capacity |
|-----------------------------|---------|------------|----------|
| Superior Room               | 36      |            | 1 - 2    |
| Junior Family Superior Room | 37      |            | 1 - 3    |
| Family Superior Room        | 42      |            | 1 - 4    |

#### Equipment

- Air conditioning
  Telephone
  TV Screen
  Wi-Fi Access
  Kettle Coffee/tea making