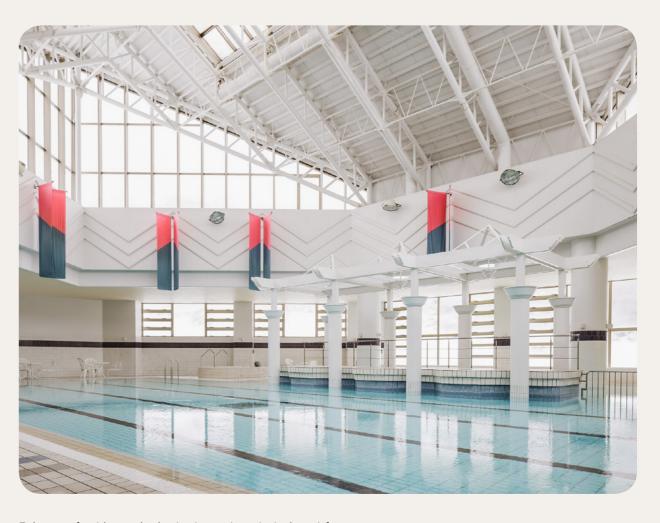

## **Swimming Pools**

### **Indoor swimming pool**

Indoor Pool

Enjoy a refreshing swim in the heated pool, designed for both relaxation and exercise with various zones:

- Adult Pool Area
- Kids Pool Area

Children are under the supervision of their parents or an accompanying adult.

Heated