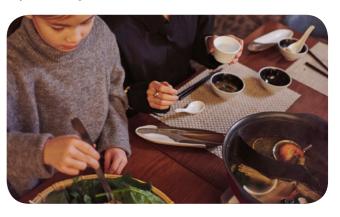

#### The Ogon

Specialty Restaurant

Immerse in the tradition of comforting hotpots at Ogon. Drawing inspiration from Japanese, Korean, Chinese, and Thai cuisines, this interactive dining experience showcases fresh Otaru seafood, Hokkaido meat, and vegetables. A must-try dining experience to share with loved ones.