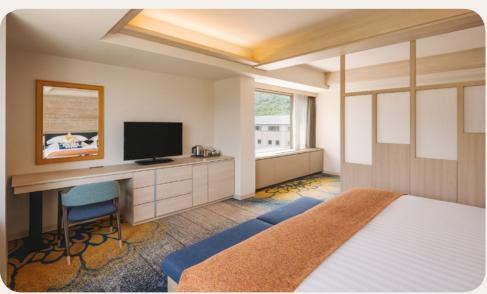

#### Equipment

- Air conditioning
  Telephone
  TV Screen
  Wi-Fi Access
  Kettle Coffee/tea making facilites
  Mini fridge at your disposal
  Iron and ironing board in the room
  Umbrella
  Safe deposit box
  Heating
  Electricity: 100-127 V

#### Equipment

- Air conditioning
  Telephone
  Sofa
  TV Screen
  Wi-Fi Access
  Kettle Coffee/tea making facilites
  Mini fridge at your disposal
  Iron and ironing board in the room
  Umbrella
  Safe deposit box
  Baby bed(s)
  Heating
  Electricity: 100-127 V