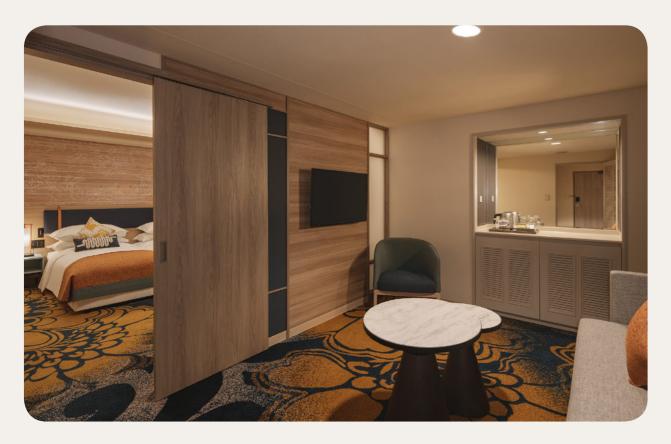

## **Deluxe**

| Name                               | Min. m² | Highlights           | Capacity |
|------------------------------------|---------|----------------------|----------|
| Junior Family Deluxe Room          | 43      | Living Room          | 1 - 3    |
| Junior Family Deluxe Room - Tatami | 65      | Living Room, Balcony | 1 - 3    |

#### Equipment

- Air conditioning
  Telephone
  Sofa
  TV Screen
  Wi-Fi Access
  Kettle Coffee/tea making facilites
  Mini fridge at your disposal
  Iron and ironing board in the room
  Umbrella
  Safe deposit box
  Baby bed(s)
  Heating
  Electricity: 100-127 V

#### **Bathroom**

- Hair dryer Amenities : shampoo, shower gel, body lotion • Bathrobe

- SlippersBathtub

#### **Services**

- Concierge service
  Laundry service (extra charge)
  Luggage service
  Cleaning service at a time of your choosing
  Minibar (non-alcoholic drinks) refilled weekly