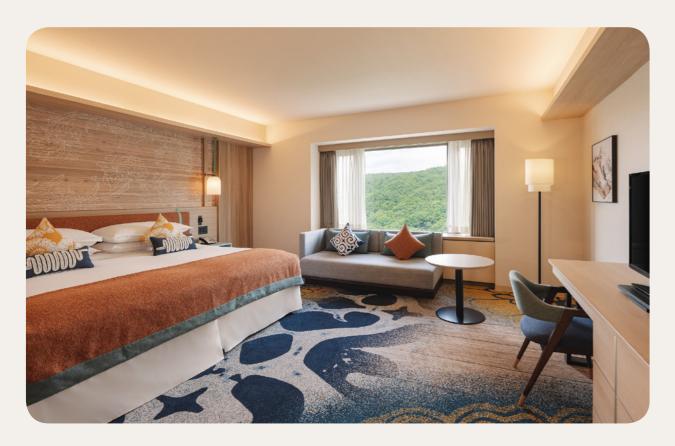

## Accommodation

## **Deluxe**

| Name                               | Min. m² | Highlights           | Capacity |
|------------------------------------|---------|----------------------|----------|
| Junior Family Deluxe Room          | 43      | Living Room          | 1 - 3    |
| Junior Family Deluxe Room - Tatami | 65      | Living Room, Balcony | 1 - 3    |